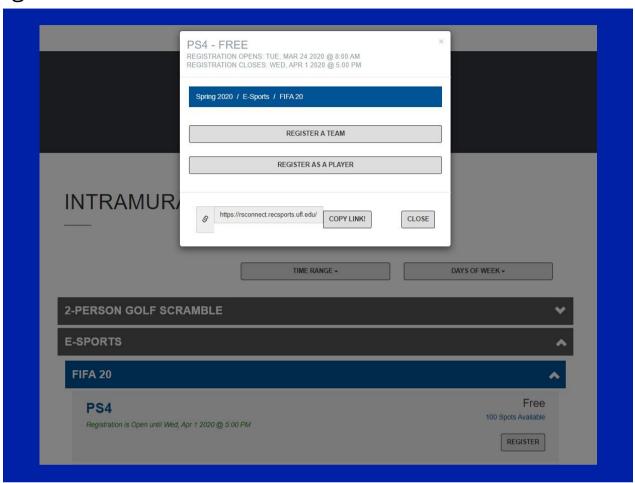

6. Click "Register"

7. Register as a "team"

8. Complete the required information (your team name should be your Xbox Gamertag/PlayStation ID) and click "submit"

9. Read, accept and sign the waivers and pass the Captain's Quiz

10. You will then be brought to your **Team Page.** Here you can "add players" to your team, please note that for Rocket League 2v2 and 3v3 divisions ONLY you will add players. All other games are 1-

player.