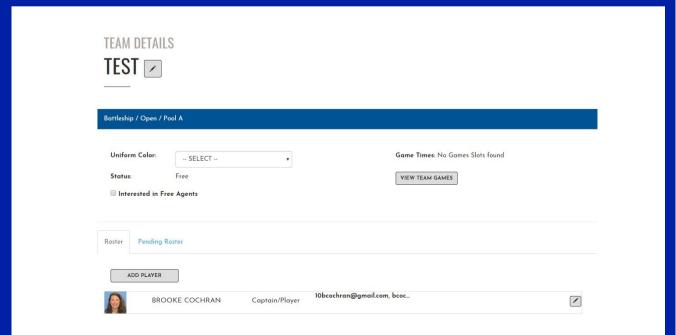

10. You will then be brought to your **Team Page.** Here you can "add players" to your team, please note that for Rocket League 2v2 and 3v3 divisions ONLY you will add players. All other games are 1-

player.