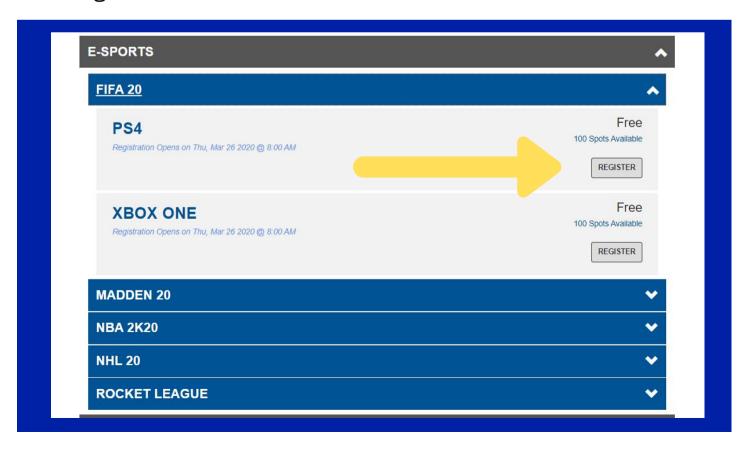

- 1. Visit rsconnect.ufl.edu
- 2. Log-in with your Gator Link username and password
- 3. Click on the "E-Sports" icon

4. Click on "Register" in the drop-down menu

5. Use the drop down arrows to choose your sport, league and division

6. Click "Register"

7. Register as a "team"

8. Complete the required information (your team name should be your Xbox Gamertag/PlayStation ID) and click "submit"

9. Read, accept and sign the waivers and pass the Captain's Quiz