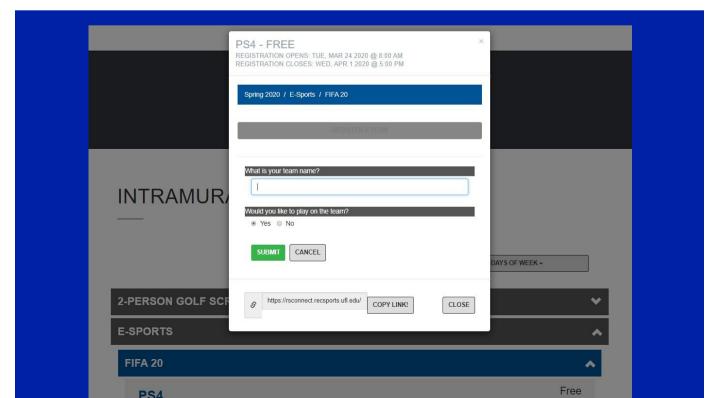

- 1. Visit rsconnect.ufl.edu
- 2. Log-in with your Gator Link username and password
- 3. Click on the "E-Sports" icon

4. Click on "Register" in the drop-down menu

5. Use the drop down arrows to choose your sport, league and division

6. Click "Register"

7. Register as a "team"

8. Complete the required information (your team name should be your Xbox Gamertag/PlayStation ID) and click "submit"

9. Read, accept and sign the waivers and pass the Captain's Quiz