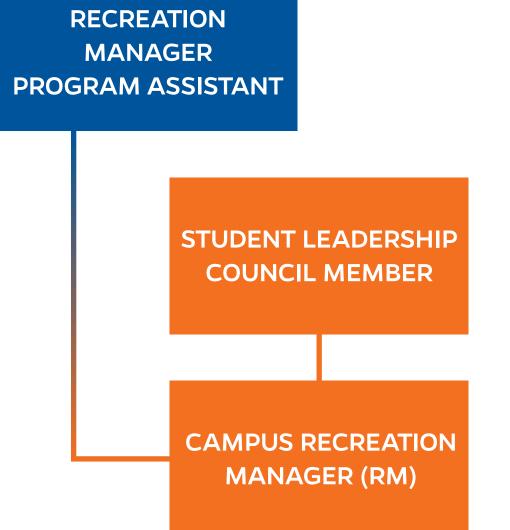

# **RECREATION MANAGER Position Progressions**

Navy Polo (PA) Grey Polo (RM)

RECREATION MANAGER

Program Area Positions

Department-Wide Positions

### **RECREATION MANAGER**