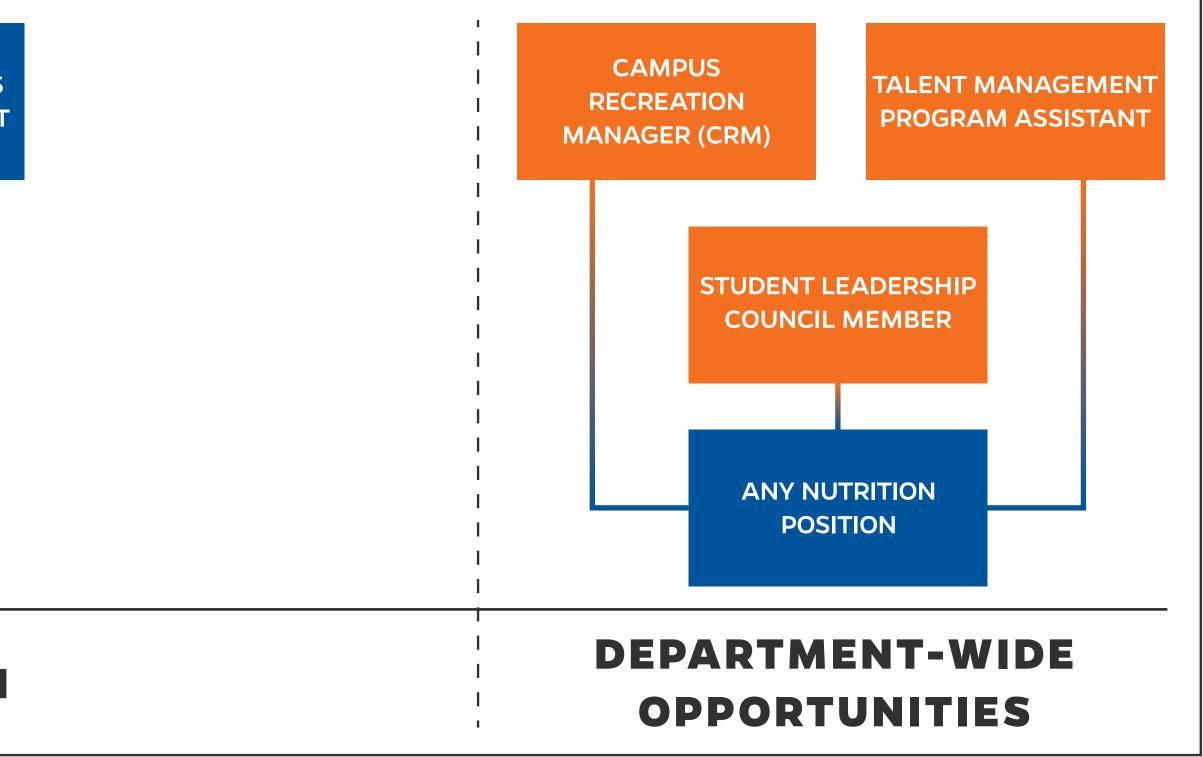

# NUTRITION Position Progressions

NUTRITION SERVICES PROGRAM ASSISTANT

Navy Polo (PA) Grey Polo (RM)

### NUTRITION

Program Area Positions

Department-Wide Positions

LEADERSHIP POSITION

ENTRY LEVEL